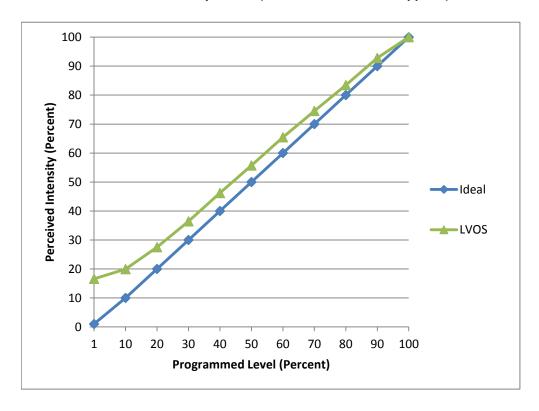

d

Nominal Power (W) 30

**Control Current** 0-10V, forward-phase and reverse-phase (see other)

**Dimming Control** Eco-Downlight LED **Product Range** 3/9/2016

**Test Date** 

| Dimmer Tested Against:              | LVOS  |  |
|-------------------------------------|-------|--|
| Pass/Fail                           | Pass  |  |
| Best-Fit Power Profile:             |       |  |
| Minimum ON                          | 0.2   |  |
| Maximum ON                          | 8     |  |
| Adjust                              | 100   |  |
| Light Output Range (vs. non-dimmed) |       |  |
| Maximum (Perceived)                 | 96.2% |  |
| Minimum (Perceived)                 | 16.0% |  |
| Minimum (Measured)                  | 2.6%  |  |

## **Linearity Curves (Best-fit Power Profile Applied):**



## **Observations:**